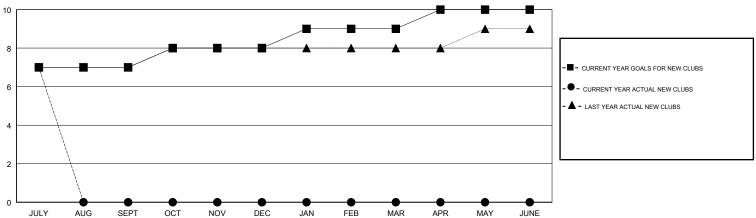

# LOCATION INDIA

**GMT CA** 

| Clubs                 |               |           |               | Members  RESULTS FOR 2018-2019 |                           |                         |                                              |
|-----------------------|---------------|-----------|---------------|--------------------------------|---------------------------|-------------------------|----------------------------------------------|
| RESULTS FOR 2018-2019 |               |           |               |                                |                           |                         |                                              |
| QUARTER               | NEW CLUB GOAL | NEW CLUBS | DROPPED CLUBS | QUARTER                        | MEMBER GROWTH NET<br>GOAL | MEMBER GROWTH<br>ACTUAL | DROPPED MEMBERS ACTUAL (including transfers) |
| JULY/AUG/SEPT         | 7             | 7         | 0             | JULY/AUG/SEPT                  | 250                       | 178                     | 17                                           |
| OCT/NOV/DEC           | 1             | 0         | 0             | OCT/NOV/DEC                    | 72                        | 0                       | 0                                            |
| JAN/FEB/MAR           | 1             | 0         | 0             | JAN/FEB/MAR                    | 74                        | 0                       | 0                                            |
| APR/MAY/JUNE          | 1             | 0         | 0             | APR/MAY/JUNE                   | 0                         | 0                       | 0                                            |

## GOALS AND ACTUAL NEW CLUBS CUMULATIVE

| -■-   | MEMBER GROWTH NET GOAL |
|-------|------------------------|
| . • - | MEMBER GROWTH ACTUAL   |

- A - LAST YEAR MEMBERSHIP ACTUAL

1,217 (62.76%)

| DROPPED CLUBS: 0 |    |
|------------------|----|
| DROPPED MEMBERS  |    |
| DECEASED         | 0  |
| CLUB CANCELLED   | 0  |
| OTHER            | 17 |
| TOTAL            | 17 |